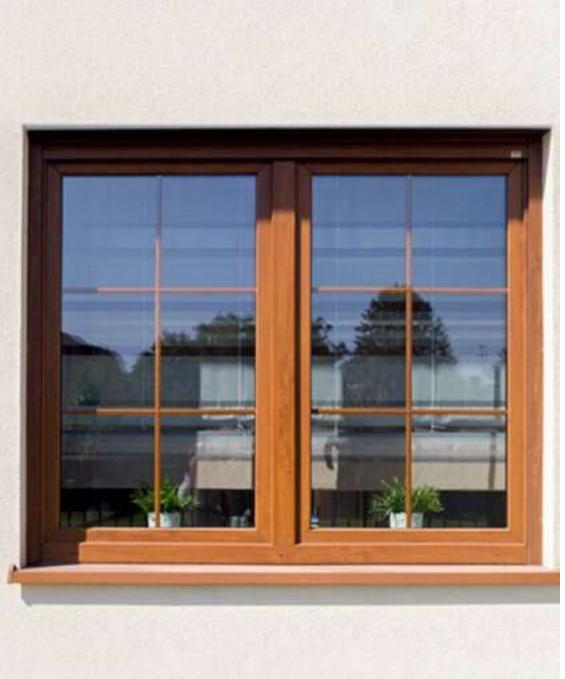

Pane bars and decorative lists Inside pane bars

Inside pane bars are placed in the space between glasses during the production of glass packets. We offer inside pane bars 8, 18, 26, 45 mm wide. They are available in a wide range of RAL colors as well as in a few wood-like shades.

Pane bars and decorative lists Stick pane bars

Stick pane bars are placed directly on the glass which allows the pane bars to be stuck and exchanged during the window use. We offer stick pane bars 25, 40 mm wide. The colors are available in accordance with Baualu PVC window colors.