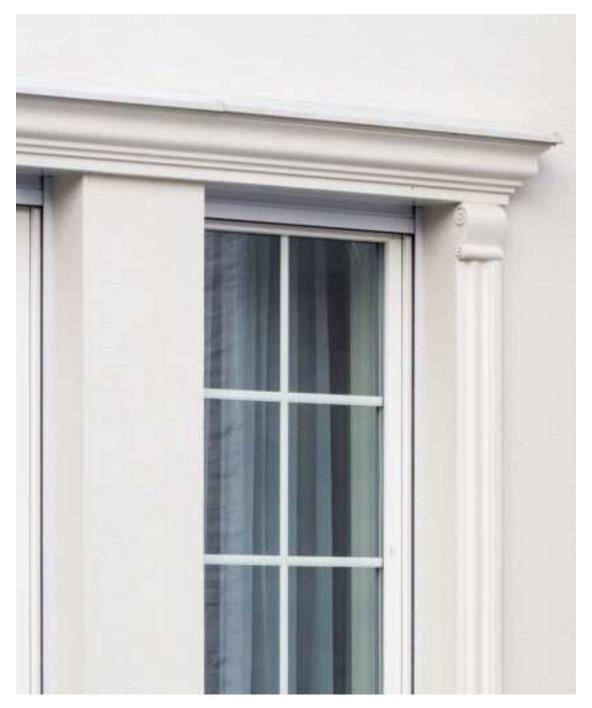

Pane bars and decorative lists **Decorative lists** 

Decorative lists and caps are the elements which give charm to windows. They are suitable both for historical and single-family buildings. The lists are made of polyester and covered with high quality two-component varnish.