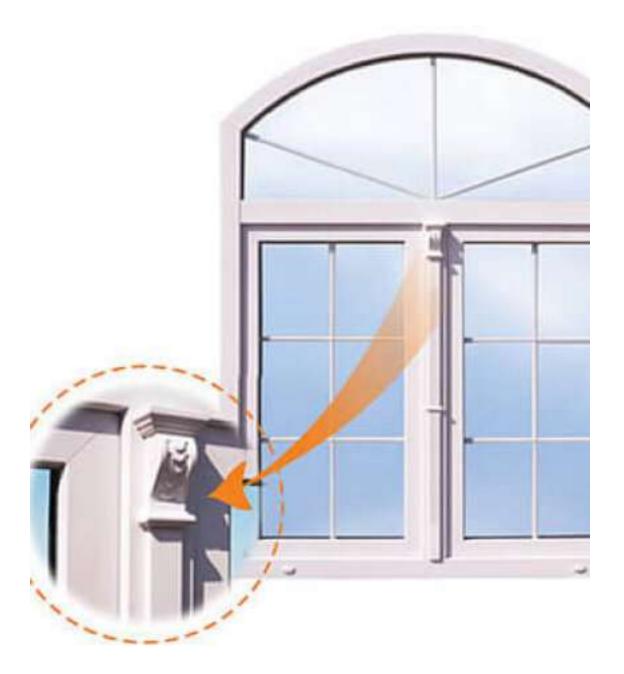

Pane bars and decorative lists **Decorative lists** 

Decorative lists and caps are the elements which give charm to windows. They are suitable both for historical and single-family buildings. The lists are made of polyester and covered with high quality two-component varnish.